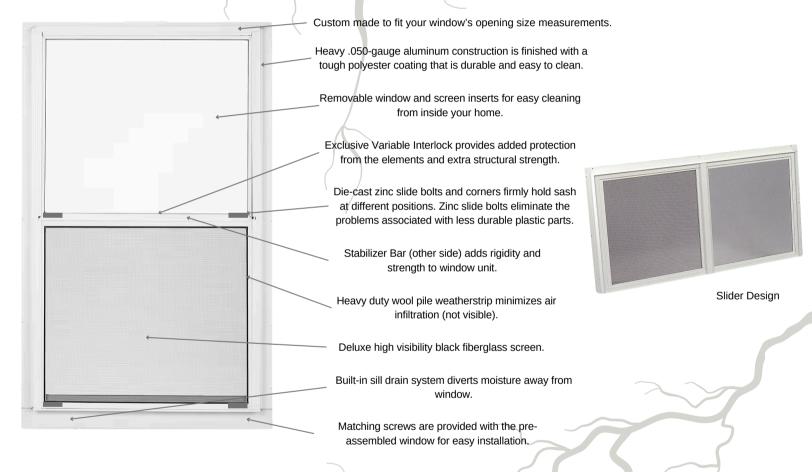

## **BENEFITS**

Equalizer Two-Track Variable Interlock Storm Windows are energy efficient, maintenance free, durable, self-storing, and easy to clean. Equalizer Storm Windows provide excellent protection and insulating value.